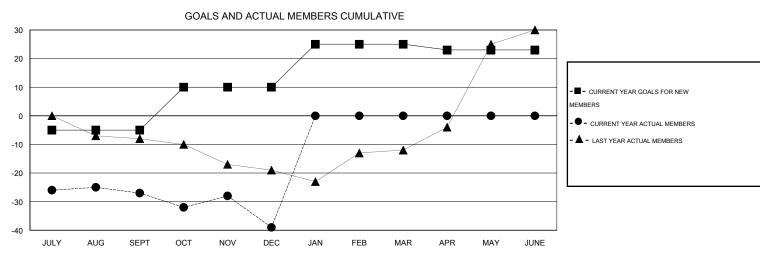

## **LOCATION NEW MEXICO**

GMT CA 1

| Clubs         |                  |                  |                  |                  | Members               |                    |                                     |                    |                  |
|---------------|------------------|------------------|------------------|------------------|-----------------------|--------------------|-------------------------------------|--------------------|------------------|
|               | RESUL            | TS FOR 2014-2015 |                  |                  | RESULTS FOR 2014-2015 |                    |                                     |                    |                  |
| QUARTER       | NEW CLUB<br>GOAL | NEW CLUBS        | DROPPED<br>CLUBS | NET<br>GAIN/LOSS | QUARTER               | NEW MEMBER<br>GOAL | CHARTER AND<br>NEW MEMBERS<br>ADDED | DROPPED<br>MEMBERS | NET<br>GAIN/LOSS |
| JULY/AUG/SEPT | 0                | 0                | 0                | 0                | JULY/AUG/SEPT         | -5                 | 13                                  | 40                 | -27              |
| OCT/NOV/DEC   | 1                | 0                | 1                | -1               | OCT/NOV/DEC           | 15                 | 21                                  | 33                 | -12              |
| JAN/FEB/MAR   | 1                | 0                | 0                | 0                | JAN/FEB/MAR           | 15                 | 0                                   | 0                  | 0                |
| APR/MAY/JUNE  | 0                | 0                | 0                | 0                | APR/MAY/JUNE          | -2                 | 0                                   | 0                  | 0                |