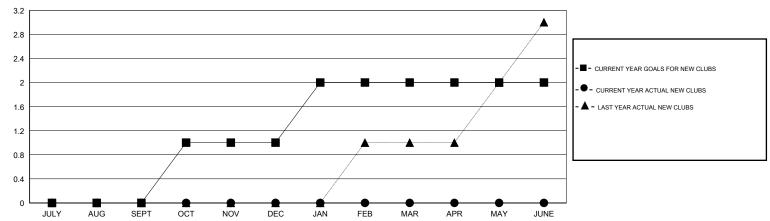

## **LOCATION NEW MEXICO**

GMT CA 1

| Clubs         |                  |                  |                  |                  | Members               |                    |                                     |                    |                  |
|---------------|------------------|------------------|------------------|------------------|-----------------------|--------------------|-------------------------------------|--------------------|------------------|
|               | RESUL            | TS FOR 2014-2015 |                  |                  | RESULTS FOR 2014-2015 |                    |                                     |                    |                  |
| QUARTER       | NEW CLUB<br>GOAL | NEW CLUBS        | DROPPED<br>CLUBS | NET<br>GAIN/LOSS | QUARTER               | NEW MEMBER<br>GOAL | CHARTER AND<br>NEW MEMBERS<br>ADDED | DROPPED<br>MEMBERS | NET<br>GAIN/LOSS |
| JULY/AUG/SEPT | 0                | 0                | 0                | 0                | JULY/AUG/SEPT         | -5                 | 13                                  | 40                 | -27              |
| OCT/NOV/DEC   | 1                | 0                | 1                | -1               | OCT/NOV/DEC           | 15                 | 21                                  | 33                 | -12              |
| JAN/FEB/MAR   | 1                | 0                | 0                | 0                | JAN/FEB/MAR           | 15                 | 0                                   | 0                  | 0                |
| APR/MAY/JUNE  | 0                | 0                | 0                | 0                | APR/MAY/JUNE          | -2                 | 0                                   | 0                  | 0                |